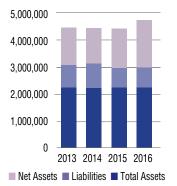

**Financial Results.** CHPC reported an operating surplus. Despite challenges and uncertainties in Medicare and Medicaid reimbursement and a sharp, but temporary, drop in our census in early 2016, we tightened our program belt and brought the year in with a surplus. Our balance sheet remains conservatively proportioned with growing net assets and liquidity.

#### Four Year Balance Sheet