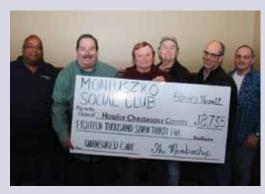

#### **Moniuszko Social Club**

The Moniuszko Social Club again made a generous financial contribution to Chautauqua Hospice & Palliative Care. This year's contribution of \$2,500 brings the Club's total support for the agency to \$18,735 over the last 10 years.