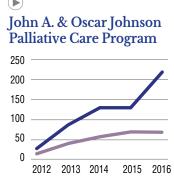

#### Four Year Income Statement

**Palliative care is growing.** Our John A. & Oscar Johnson Palliative Care Program is filling a tremendous need and integrating into the local healthcare continuum. The number of new admissions climbed 66% over 2015. In addition, the Jamestown medical community is relying increasingly on Dr. Putnam's specialized training. As the county's only board-certified palliative physician, he is increasingly being consult-

ed by other physicians about difficult cases. The number of hospital consultations for the first three months of 2017 has already exceeded the consultations for all of 2016.

We continue to educate the local healthcare community about the importance of palliative care. CHPC collaborated with the Chautauqua County Health Network to present the "Caring Wisely Conference" in 2016. The event was attended by over 80 county nurses, practice managers, and MDs. We also collaborated with the Buffalo VA Hospital on a palliative conference.